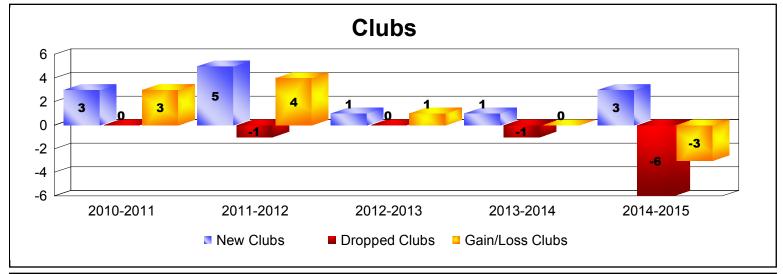

District LA 5

As of June 2015 Cumulative

| Year      | New<br>Clubs | Dropped<br>Clubs | Gain/<br>Loss<br>Clubs | New<br>Members | Charter<br>Members | Reinstate<br>Members | Transfer<br>Members | Total<br>Member<br>Added | Total<br>Members<br>Dropped | Gain/<br>Loss<br>Members |
|-----------|--------------|------------------|------------------------|----------------|--------------------|----------------------|---------------------|--------------------------|-----------------------------|--------------------------|
| 2010-2011 | 3            | 0                | 3                      | 186            | 84                 | 11                   | 1                   | 282                      | -134                        | 148                      |
| 2011-2012 | 5            | -1               | 4                      | 189            | 189                | 2                    | 0                   | 380                      | -150                        | 230                      |
| 2012-2013 | 1            | 0                | 1                      | 193            | 84                 | 1                    | 2                   | 280                      | -213                        | 67                       |
| 2013-2014 | 1            | -1               | 0                      | 195            | 31                 | 5                    | 0                   | 231                      | -245                        | -14                      |
| 2014-2015 | 3            | -6               | -3                     | 213            | 75                 | 7                    | 2                   | 297                      | -315                        | -18                      |
| Average   | 3            | -2               | 1                      | 195            | 93                 | 5                    | 1                   | 294                      | -211                        | 83                       |