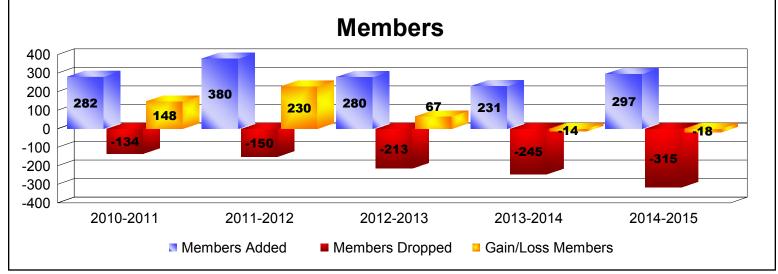

District LA 5

As of June 2015 Cumulative

| Year      | New<br>Clubs | Dropped<br>Clubs | Gain/<br>Loss<br>Clubs | New<br>Members | Charter<br>Members | Reinstate<br>Members | Transfer<br>Members | Total<br>Member<br>Added | Total<br>Members<br>Dropped | Gain/<br>Loss<br>Members |
|-----------|--------------|------------------|------------------------|----------------|--------------------|----------------------|---------------------|--------------------------|-----------------------------|--------------------------|
| 2010-2011 | 3            | 0                | 3                      | 186            | 84                 | 11                   | 1                   | 282                      | -134                        | 148                      |
| 2011-2012 | 5            | -1               | 4                      | 189            | 189                | 2                    | 0                   | 380                      | -150                        | 230                      |
| 2012-2013 | 1            | 0                | 1                      | 193            | 84                 | 1                    | 2                   | 280                      | -213                        | 67                       |
| 2013-2014 | 1            | -1               | 0                      | 195            | 31                 | 5                    | 0                   | 231                      | -245                        | -14                      |
| 2014-2015 | 3            | -6               | -3                     | 213            | 75                 | 7                    | 2                   | 297                      | -315                        | -18                      |
| Average   | 3            | -2               | 1                      | 195            | 93                 | 5                    | 1                   | 294                      | -211                        | 83                       |